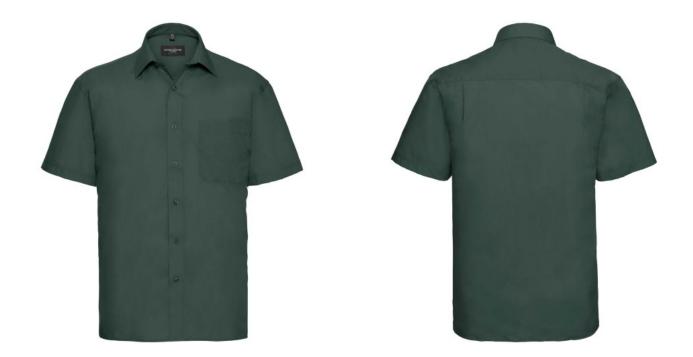

## MEN'S SS PO-COT EASY CARE POPLIN SHIRT

#### **Basic informations**

Size: XL Length: 56 Width: 37 Height: 19

Color: Dark green

Size: XL

## **Specification**

RUSSELL men's short sleeve shirt POLYCOTTON EASY CARE POPLIN.Elegant and versatile material.Classic, two buttons on cuff.35% Poplin cotton / 65% polyester, 110/105 g / m2.Drying at 50 degrees.EASY CARE - fast drying , easy to iron white XS Bot-Green XL